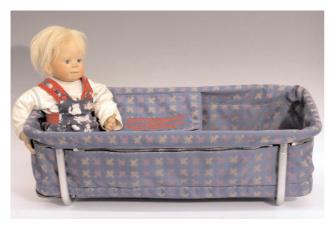

# Passenger Service Baby Bassinet

PNR 7250-series • Baby bassinet

→ High comfort

→ Light-weight 3.5 kg

Easy handling

Easy retrofit

→ In use at over 80 major airlines

The installation of the baby bassinet is very easy. Designed as a »clip-on« unit using two quick release pip pins which ensure proper locking to the bulkheads, lavatory and galley walls. The installation fittings can be retrofitted without special tools and are available for various wall thickness.

When not in use the bassinet can be folded to a minimum size and stored in stowage's or hatracks.