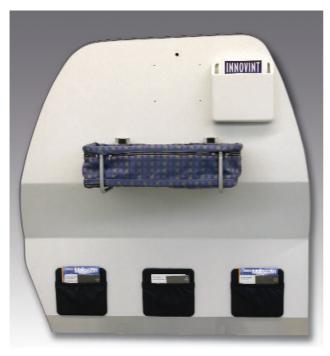

Baby bassinet installation • with fittings PNR 1600-series

PNR 7260-series • Baby bassinet stowed in carry case

entwicklung von innenausstattung innovation of interior Innovation d'équipements commerciaux