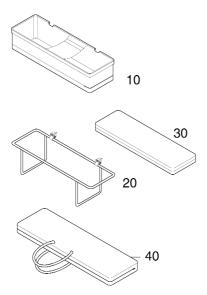

#### Material

The baby bassinet consists of an aluminum structure (20), a mattress made of an aluminum honeycomb covered with foam (30) which is integrated into the basket (10).

The basket is made of fabric or vinyl. Colors are according to customer requirement. The carry case (40) will be made of the same fabric or vinyl as the basket.