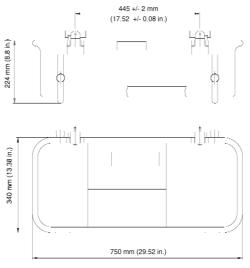

### **UNFOLDED DIMENSION**

| Length:  | 750 mm  | 29.50 in  |
|----------|---------|-----------|
| Width:   | 340 mm  | 13.38 in  |
| Height:  | 224 mm  | 8.82 in   |
| Weight:  | 3,5 kg  | 7.72 lbs  |
| Payload: | 11,0 kg | 24.25 lbs |

PNR 7250-series Dimensions