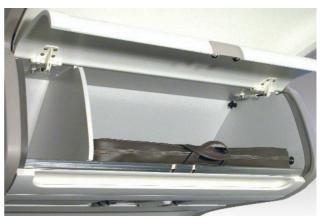

When not in use the bassinet can be folded to a minimum size and stored in stowage's or hatracks.

Baby bassinet installation • with fittings PNR 1600-series

PNR 7260-series • Baby bassinet stowed in carry case

entwicklung von innenausstattung innovation of interior Innovation d'équipements commerciaux